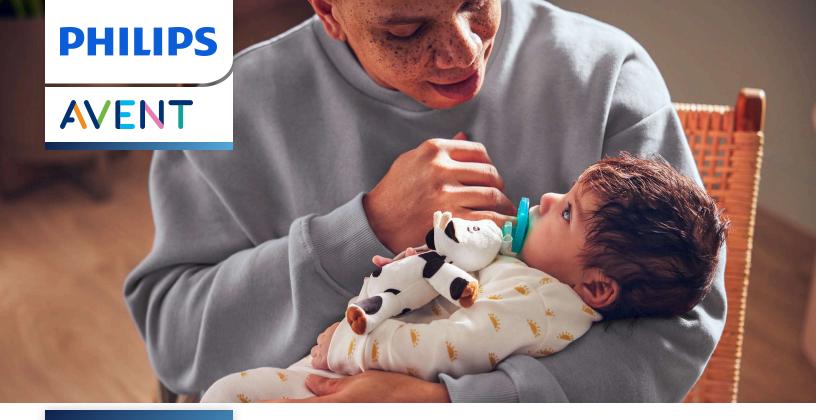

# Baby's first friend

# Includes Soothie, used by healthcare professionals

Philips Avent Soothie is a plush toy with Soothie, the pacifier used by healthcare professionals. Toy is soft, lightly weighted to help make babies feel secure and easy for parents and baby to find and hold. Detachable for easy cleaning.

#### Designed with baby's comfort in mind

- Helps you and your baby find the pacifier
- Plush toy helps keep Soothie in place
- Plush toy is compatible with all Philips Avent pacifiers