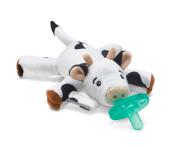

# Includes Soothie, used by healthcare professionals

Philips Avent Soothie is a plush toy with Soothie, the pacifier used by healthcare professionals. Toy is soft, lightly weighted to help make babies feel secure and easy for parents and baby to find and hold. Detachable for easy cleaning.

### Includes Soothie, used by healthcare professionals

- Cuddly soft plush toy with Soothie
- Distributed in hospitals in the USA
- Made of BPA-free, durable, medical grade silicone

#### Soft, cute, and friendly

• Pick your favorite or collect all eight adorable characters