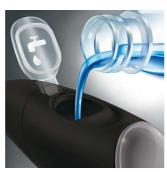

#### Micro-droplet technology

Our clinically proven results are possible thanks to our unique technology, which combines air and mouthwash or water to powerfully yet gently clean between teeth and along the gumline.

#### Fresh and clean with mouthwash

Fill the reservoir on the handle with either mouthwash or water, and then point and press. Use with mouthwash for the ultimate fresh experience and anti-microbial benefits.