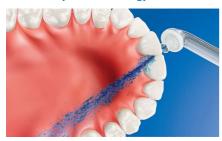

#### Cleans in just 60 seconds

With the AirFloss Pro/Ultra, cleaning your entire mouth takes less than 60 seconds a day. Simply select your burst frequency (single, double or triple) and hold down the activation button for continuous automatic bursts or press and release for manual burst mode.

#### Fresh and clean with mouthwash

Fill the reservoir on the handle with either mouthwash or water, and then point and press. Use with mouthwash for the ultimate fresh experience and anti-microbial benefits.