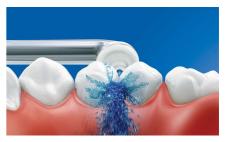

#### Up to 99.9% plaque removal

AirFloss Pro/Ultra removes up to 99.9% of plaque from treated areas.\*\*\*\*

#### Helps prevent cavities

By gently bursting away plaque that brushing missed, Philips Sonicare AirFloss Pro/Ultra helps prevent cavities from forming in the spaces between your teeth.