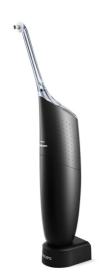

Philips Sonicare AirFloss Ultra — Interdental cleaner

2 nozzles

HX8438/03

# Healthier gums in 2 weeks, guaranteed\*

### Designed for inconsistent flossers

For those who don't floss consistently, AirFloss Pro/Ultra\*\*\*\* is the easiest way to effectively clean between teeth. AirFloss Pro/Ultra can be used with mouthwash or water and is clinically proven to be as effective as floss for gum health.\*\*

#### Improves oral health

- Clinically proven to be as effective as floss for gum health\*\*
- Up to 99.9% plaque removal\*\*\*
- Helps prevent cavities between teeth

#### **Superior technology**

- · Air and micro-droplet technology
- High-performance nozzle
- Triple-burst customisable settings

### The easiest way to effectively clean between teeth

- Takes just 60 seconds: Point,