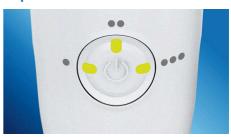

#### Cleans in just 60 seconds

With the AirFloss Pro/Ultra, cleaning your entire mouth takes less than 60 seconds a day. Simply select your burst frequency (single, double or triple) and hold down the activation button for continuous automatic bursts or press and release for manual burst mode.

#### **Triple-burst customisation**

AirFloss Pro/Ultra's powerful spray can be customised to your liking, with single, double or triple bursts for each press of the activation

#### Ease of use

- Handle: Slim ergonomic design
- Battery indicator: Handle LEDs show charge level

- · Nozzle attachment: Easily snaps on and off
- Battery Life: Up to 2 weeks