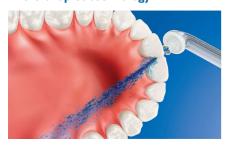

#### Micro-droplet technology

Our clinically proven results are possible thanks to our unique technology, which combines air and mouthwash or water to powerfully yet gently clean between teeth and along the gumline.

#### Fresh and clean with mouthwash

Fill the reservoir on the handle with either mouthwash or water, and then point and press. Use with mouthwash for the ultimate fresh experience and anti-microbial benefits.