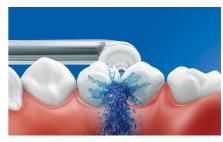

#### Up to 99.9% plaque removal

AirFloss Pro/Ultra removes up to 99.9% of plaque from treated areas.\*\*\*

#### Micro-droplet technology

Our clinically proven results are possible thanks to our unique technology, which combines air and mouthwash or water to powerfully yet gently clean between teeth and along the gumline.

#### **High-performance nozzle**

The new AirFloss Pro/Ultra high-performance nozzle amplifies the power of our air and micro-droplet technology to be more effective and efficient than ever.