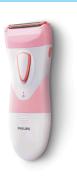

shaver

SatinShave Essential

for legs

Single foil shaver

**Battery operated** 

HP6306/00

# Safe shaving

• Hypoallergenic foil

### **Hypoallergenic foil**

Hypoallergenic foil prevents irritations and

HP6306/00

#### **Performance**

Shaving head: Single foil shaver

© 2025 Koninklijke Philips N.V. All Rights reserved.

Specifications are subject to change without notice. Trademarks are the property of Koninklijke Philips N.V. or their respective owners.