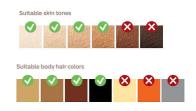

#### For many skin and hair types

IPL needs contrast between the pigment in the hair color and the pigment in the skin tone, therefore works on naturally dark blonde, brown and black hair and on skin tones from fair to medium brown (I-IV).