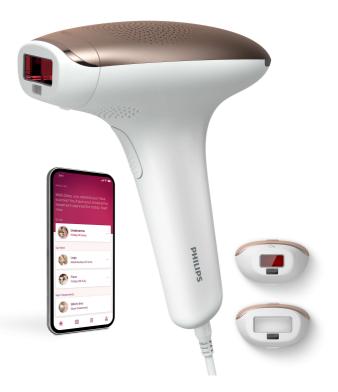

# **PHILIPS**

IPL Hair removal device

Lumea IPL 7000 Series

5 manual intensity settings 2 attachments: body, face Lumea IPL App Corded use

SC1997/00

#### Full solution for face and body

- Full solution for face and body with 2 attachments
- Suitable for a wide range of skin tones and hair colors

#### Personalized IPL hair removal treatment

- Skin Tone Sensor and 5 intensity settings
- Optimize your routine with the Philips Lumea IPL app

#### 2 dedicated attachments

Different heads for body and face work with speed and precision for gentle use, even on sensitive areas. The face attachment has an integrated light filter for precise treatment.

#### **Philips Lumea IPL app**

Our free coaching app helps you plan and stick to your treatment schedule, then takes you through each session step by step. Downloaded by more than 2.1 million users.