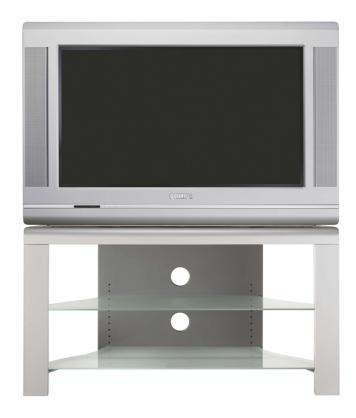

# Turn up your viewing experience

CRT TV stand designed to match your CTV models 32PW9520, 32PW9309, 32PW8819

### **Designed for your convenience**

- 2 Shelves, providing space for 4 peripheral devices
- Cable management system to hide your cables

TV floor stand ST329520/ZF

#### 2 Shelves for peripherals

2 Shelves, providing space for 4 peripheral devices

#### Cable management system

Cable management system to hide your cables