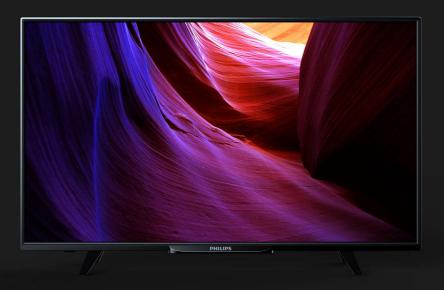

Philips 4100 Full HD Slim LED TV

102 cm (40") Full HD LED TV

40PFA4150

# Full HD Slim LED TV

With Digital Crystal Clear

The right TV for today and tomorrow: Philips 4100 series Full HD Slim LED TV with Digital Crystal Clear. Experience vivid images, clear sound, and all the features you need like handy extra USB and HDMI port to enjoy your TV at home.

# **Functional elegance**

• Ultra Narrow bezel gives you more picture to love

## Ultra narrow bezel

Traditional TVs have a bezel that wraps around the TV like a picture frame. Our Ultra Narrow bezel is modern and thin, so you have more picture to enjoy.