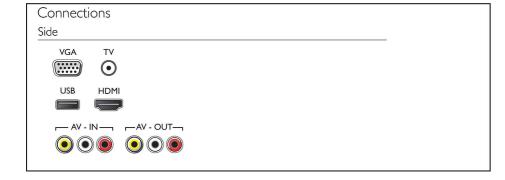

## Connectivity

• Number of AV connections: 1

Issue date 2023-10-02

© 2023 Koninklijke Philips N.V. All Rights reserved.

Version: 4.0.1

Specifications are subject to change without notice. Trademarks are the property of Koninklijke Philips N.V. or their respective owners.