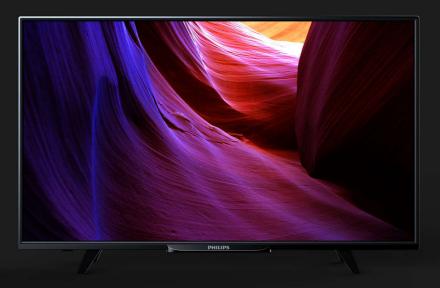

Philips 4100 Full HD Slim LED TV

102 cm (40")

40PFA4160S

# Full HD Slim LED TV

With Digital Crystal Clear

The right TV for today and tomorrow: Philips 4100 series Full HD Slim LED TV with Digital Crystal Clear. Experience vivid images, clear sound, and all the features you need like handy extra USB and HDMI port to enjoy your TV at home.

## **Functional elegance**

• Ultra Narrow bezel gives you more picture to love