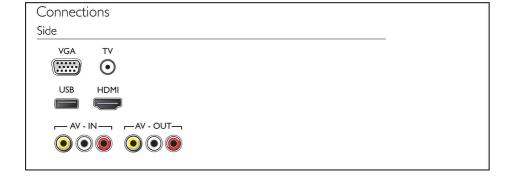

#### Connectivity

• Number of AV connections: 1

Issue date 2023-10-02

© 2023 Koninklijke Philips N.V. All Rights reserved.

Version: 2.0.1

Specifications are subject to change without notice. Trademarks are the property of Koninklijke Philips N.V. or their respective owners.