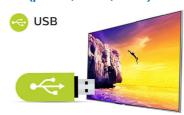

#### **USB** (photos, music, video)

Share the fun. Connect your USB memory-stick, digital camera, mp3 player or other multimedia device to the USB port on your TV to enjoy photos, videos and music with the easy to use onscreen content browser.