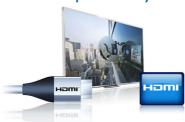

### Television viewing at your convenience

- · One HDMI input and easy link for integrated connectivity
- USB for multimedia playback

#### One HDMI input with Easylink

Avoid cable clutter with a single cable to carry both picture and audio signals from your devices to your TV. HDMI uses uncompressed signals, ensuring the highest quality from source to screen. Together with Philips Easylink, you'll need only one remote control to perform most operations on your TV, DVD, Bluray, set top box or home theatre system.