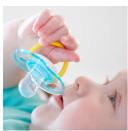

## **Security handle**

Our security handle lets you easily remove your baby's soother at any time. Even little hands can grab it!