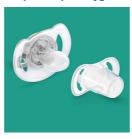

## Snap-on cap for hygiene

When the soother isn't in use, simply snap on the cap before storing to keep the teat safe and clean.

## What is included

Classic soother: 2 pcs

© 2024 Koninklijke Philips N.V. All Rights reserved.

Specifications are subject to change without notice. Trademarks are the property of Koninklijke Philips N.V. or their respective owners.