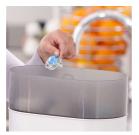

#### Easy to sterilise

Keeping your little one's Soothies and soothers clean is easy. Simply put them in your steriliser or submerge in boiling water.

## Hygiene

Can be sterilised Dishwasher safe Easy to clean