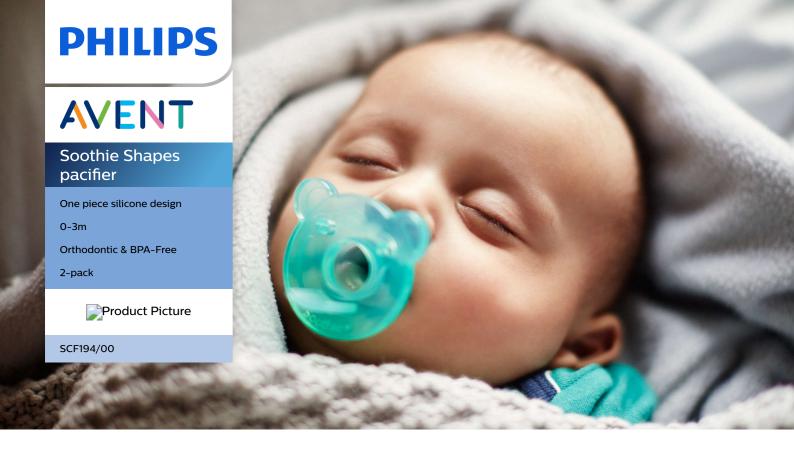

# Promotes natural suckling and bonding

# Flexible medical grade silicon

The Philips Avent Soothie Shapes pacifier gives you an additional way to bond with your little one as our unique one piece design lets you give the comfort of your finger. Made of medical grade silicon, Soothie Shapes is easy to clean.

#### **Unique shape**

Soothie Shapes is a little different to our other pacifiers. Its unique shape lets you place your finger in the nipple so you can bond with your baby by helping them suckle.

### Fingerheld solution

• Unique design supports bonding