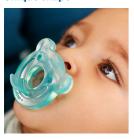

#### **Unique shape**

Soothie Shapes is a little different to our other pacifiers. Its unique shape lets you place your finger in the nipple so you can bond with your baby by helping them suckle.

### Fingerheld solution

• Unique design supports bonding