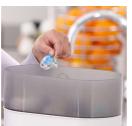

### Easy to clean

· Easy to sterilize for extra hygiene

#### Easy to sterilize

Keeping your little one's Soothies and pacifiers clean is easy. Simply put them in your sterilizer or submerge in boiling water.