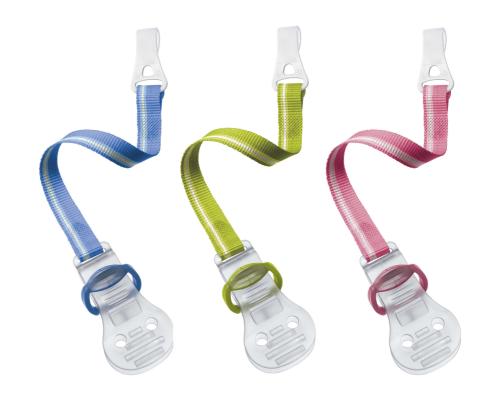

# Keeps the soother to hand

Soother with fashionable, colourful designs

With the Philips Avent Soother Clip the soother is always close to your baby and stays clean. The soother clip is designed for easy attachment and will not leave marks on your baby's clothes. Available in three fashionable colours.

## Easy to attach

The extra-wide opening of the clip makes it easy to attach the soother clip to baby's clothes with 1 hand

### **Gentle for clothes**

The clip doesn't leave marks on your baby's clothes

### **Smart design**

Fits all soothers with ring handles