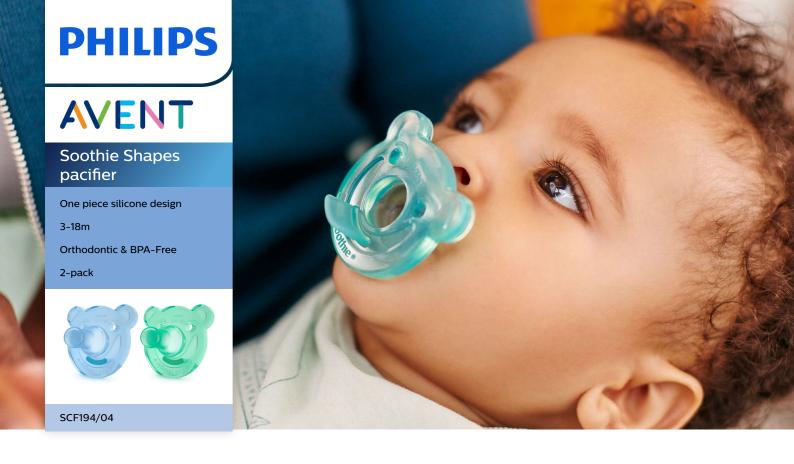

# Promotes natural suckling and bonding

# Flexible medical grade silicon

The Philips Avent Soothie Shapes pacifier gives you an additional way to bond with your little one as our unique one piece design lets you give the comfort of your finger. Made of medical grade silicon, Soothie Shapes is easy to clean.