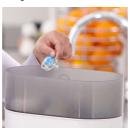

#### Easy to sterilize

Keeping your little one's Soothies and pacifiers clean is easy. Simply put them in your sterilizer or submerge in boiling water.

### Easy to clean

• Easy to sterilize for extra hygiene