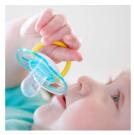

## Snap-on cap for hygiene

When the soother isn't in use, simply snap on the cap before storing to keep the teat safe and clean.

# Specifications

Hygiene Can be sterilised **Dishwasher safe** Easy to clean

Safety **BPA-free** Safety ring handle

What is included

Mini soother: 2 pcs

\* No. 1 global soother brand

- \* For hygiene reasons, replace soothers after 4 weeks of use
- \* Our range supports mums and babies at every development stage
- \* Tested online with 100 mums, UK 2012
- \* 2014 Manufacturer of the Year