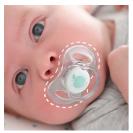

#### **Security handle**

Our security handle lets you easily remove your baby's soother at any time. Even little hands can grab it!