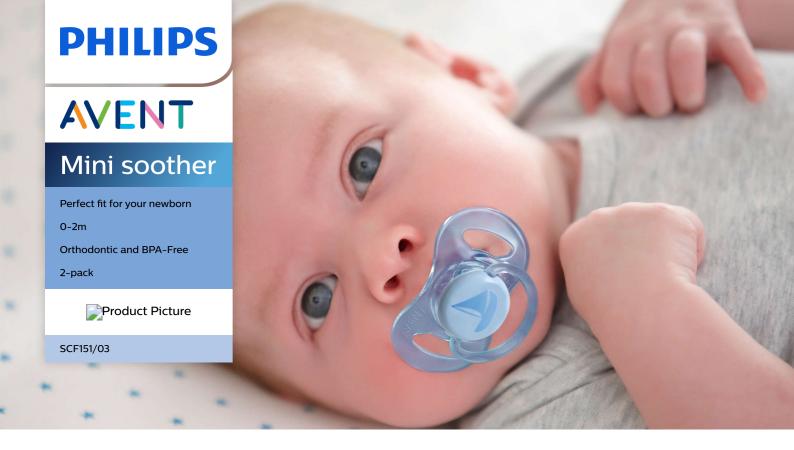

# A comfortable fit for your newborn

The Philips AVENT Mini Soother soothes tiny babies up to 2 months old. Our small, lightweight shield comfortably fits your newborn without touching their nose. Our orthodontic collapsible teat respects your little one's oral development.

# For tiny babies

• Extra-small and lightweight for tiny babies

# Extra small and lightweight

Mini Soother's shield is extra-small and lightweight for tiny babies up to 2 months old.