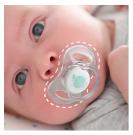

#### **Security handle**

Our security handle lets you easily remove your baby's soother at any time. Even little hands can grab it!