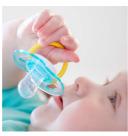

#### Snap-on cap for hygiene

When the soother isn't in use, simply snap on the cap before storing to keep the teat safe and clean.