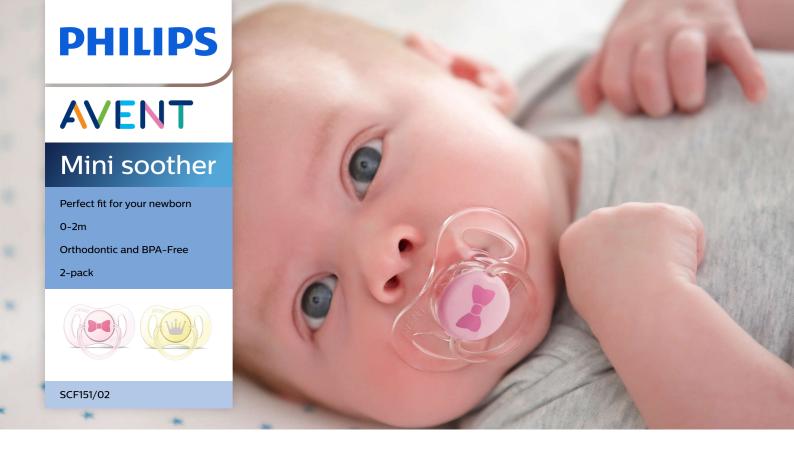

# Extra small and lightweight for your little one

## Extra small and lightweight

Mini Soother's shield is extra-small and lightweight for tiny babies up to 2 months old.

### For tiny babies

• Extra-small and lightweight for tiny babies