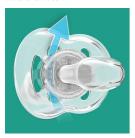

#### **Security handle**

Our security handle lets you easily remove your baby's soother at any time. Even little hands can grab it!