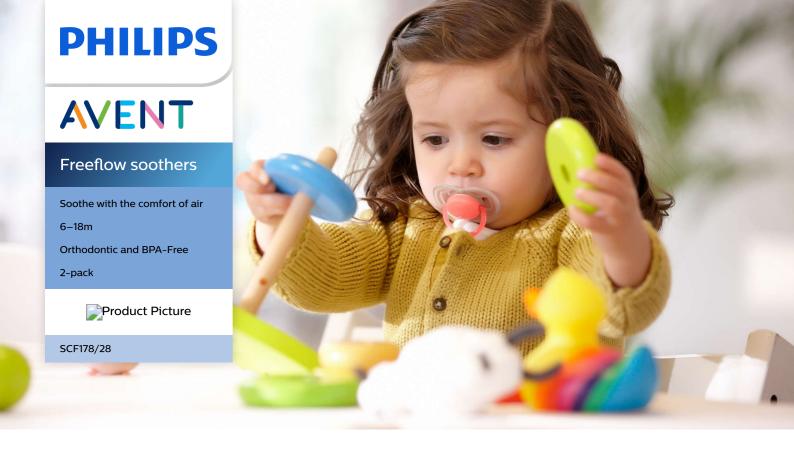

#### Extra airflow

• Extra air holes let your baby's skin breathe

#### **Extra airflow**

Skin needs to breathe, especially your little one's. Our shield has 6 air holes for extra airflow, designed to reduce skin irritation.