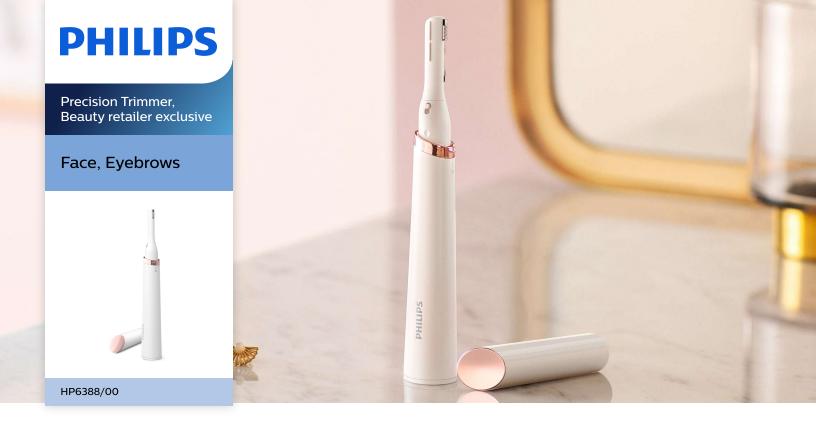

# Stay flawless on-the-go<br>

### No eyebrow or facial hair out of place

Maintain flawless brows and smooth skin on-the-go. Satin Compact is a discrete beauty tool that makes it easy to precisely remove facial hairs, when you realize you missed a spot. Selling exlusively at Ulta Beauty.

### Quick and easy hair removal

• 1/3" trimming head for easy removal of facial hairs

#### **Precise face attachment**

The face application trimming head is great for quick touch-ups on-the-go. The 1/3" trimming head ensures a quick and precise application on any facial area.

#### Compact and portable

Small enough to fit in a handbag or clutch and battery powered, so you can take it anywhere you go. AAA battery included.