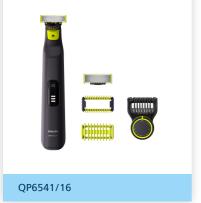

## OneBlade Pro 360

Rechargeable Li-Ion battery 12-length precision comb Wet & Dry use Battery indicator

## Accessories

Maintenance: Protection cap Comb: 12-length comb (0.5 - 9 mm), Click-on skin guard, Click-on body comb Extra replaceable blade

## Design

Color: Black Handle: Ergonomic grip & handling Service

QP6541/16