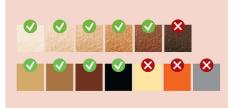

#### For most skin and hair types

IPL needs contrast between the pigment in the hair color and the pigment in the skin tone, therefore works on naturally dark blonde, brown and black hair and on skin tones from fair to dark brown (I-V).