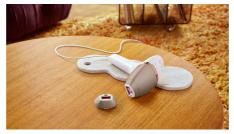

#### SmartSkin Sensor

2 intelligent attachments: body, face

Lumea IPL App

Corded use

BRI945/00

#### Full solution for face and body

- Full solution for face and body with 2 smart attachments
- Suitable for most skin tones and hair colors

#### 2 smart attachments

Specially designed attachments perfectly fit the curves of your body and trigger the most effective programs for each body area when they are connected. Face: Flat design and small window with UV filter. Body: Curved inward with a large window.

#### Technical specs. attachments

Body treatment attachment: Shape: Convex curved, Window size: 4.1 cm2, Tailored treatment for body: legs, arms and stomach Face treatment attachment: Shape: Flat, Window size:2 cm2,extra filter, Tailored treatment for face: upper lip, chin and jawline