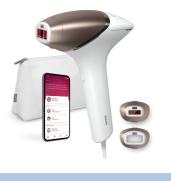

#### Lumea IPL 8000 Series

#### SmartSkin Sensor

2 intelligent attachments: body, face

Lumea IPL App

Corded use

BRI945/00

#### Full solution for face and body

- Full solution for face and body with 2 smart attachments
- Suitable for most skin tones and hair colors

#### 2 smart attachments

Specially designed attachments perfectly fit the curves of your body and trigger the most effective programs for each body area when they are connected. Face: Flat design and small window with UV filter. Body: Curved inward with a large window.