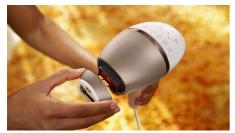

#### SenselQ technology

Lumea 8000 Series has five easily adjustable light settings. Our SmartSkin sensor reads your skin tone and helps you find the most comfortable setting. Intelligent attachments adapt treatment for each body area.

#### 2 smart attachments

Specially designed attachments perfectly fit the curves of your body and trigger the most effective programs for each body area when they are connected. Face: Flat design and small window with UV filter. Body: Curved inward with a large window.

#### Safety and adjustable settings

Integrated UV filter: Protects skin from UV light 5 light energy settings: Adjustable to your skin type

Integrated safety system: Prevents

unintentional flashing

SmartSkin sensor: The right setting indication on demand