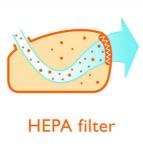

#### Filtration of fine dust

• Clean Air HEPA filter for filtering fine dust

#### **Clean Air HEPA filter**

dust from the air. This guarantees more dust is captured.

# The High Efficiency Particulate Air filter filters fine