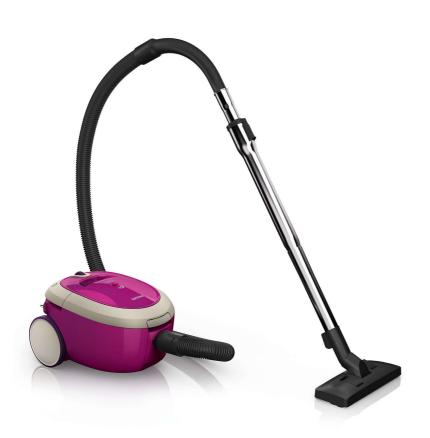

Philips SmallStar Vacuum cleaner with bag

1600W

FC8232/01

### Compact, light and powerful

Experience the freedom to move with the Philips SmallStar. Extremely compact and lightweight, this vacuum cleaner is very easy to handle and combines high power with HEPA filtration to give you great cleaning results!

#### Design

Color: Orchid purple