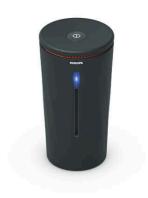

#### Safer ergonomic design

The Philips OlfaPure 7200 is designed with curves in all the right places. Its attractive, ergonomic design is easy to handle and fits snugly into your vehicle's cup holder. Plus, the device's edges are sufficiently rounded (curvature of >2.5mm radius) to minimise the chances of injury to passengers in the event of a collision.

#### **Bluetooth and USB connections**

The Philips OlfaPure 7200 is a self-contained scent-diffuser system that fits easily into a standard cup holder. Powered by a standard USB connection, the device can be controlled manually or by the app via Bluetooth.