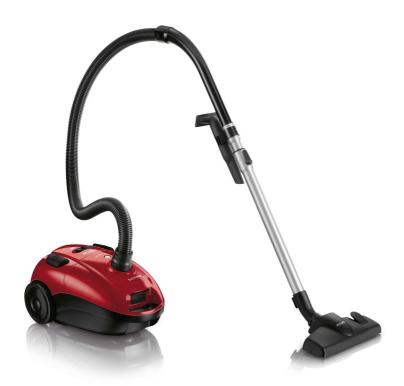

Philips PowerLife Vacuum cleaner with bag

1900W 320W suction power

FC8451/61

# It's all about power

1900 Watt motor for great cleaning results

Great cleaning results on all floors with the Philips PowerLife vacuum cleaner thanks to its 1900 Watt motor.

## Design

• Color: Full red