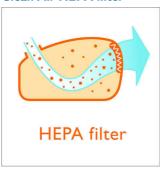

#### Filtration of fine dust

• Clean Air HEPA filter for filtering fine dust

#### Clean Air HEPA filter

The High Efficiency Particulate Air filter filters fine dust from the air. This guarantees more dust is

#### **Filtration**

- Dust capacity: 1 L
- Exhaust filter: Clean Air HEPA filter
- Filter type: HEPA

Issue date 2023-04-14

Version: 1.1.1

© 2023 Koninklijke Philips N.V. All Rights reserved.

Specifications are subject to change without notice. Trademarks are the property of Koninklijke Philips N.V. or their respective owners.