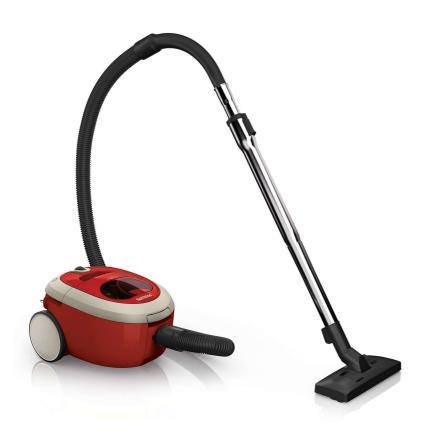

Philips SmallStar Bagless vacuum cleaner

1600W

FC8280/60

## Freedom to move!

### Compact, light and powerful

Experience the freedom to move with the Philips SmallStar. Extremely compact and lightweight, this vacuum cleaner is very easy to handle and combines high power with HEPA filtration to give you great cleaning results!