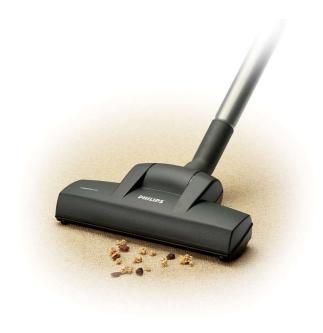

Philips Vacuum cleaner nozzle

Turbo brush

FC8043/01

Deep cleaning capacity

• Rotating brush to get deep into the carpet

Vacuum cleaner nozzle Turbo brush

#### **Rotating brush**

Hair and fluff stick to carpets and small dirt particles sink deep into the pile of the carpet. This nozzle with rotating brush actively removes these annoying types of house dirt.