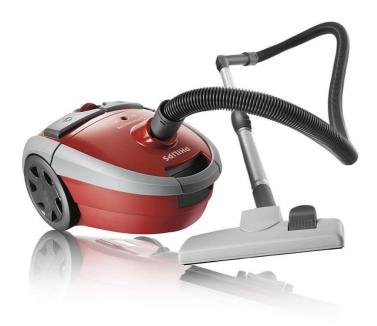

Philips Expression Vacuum cleaner with bag

**HomeCare** 

FC8613/02

# FC8613/02

#### Design

· Colour: Deep red

### **Usability**

- Tube coupling: Conical
- Action radius: 10 m
- · Carrying handle: Front
- Tube type: Metal lacquered 2-piece telescopic tube
- · Power control: Electronic on appliance

- Cord length: 7 m
- · Wheel type: Plastic
- · Dust full indicator
- Clean Comfort cassette

#### **Nozzles and accessories**

- Standard nozzle: All-purpose nozzle
- · Accessories included: Crevice tool, Small nozzle
- · Accessory storage: On tubeclip

#### **Filtration**

- Dust bag type: s-bag Clinic Anti-allergy
- Dust capacity: 3 L
- Exhaust filter: Super Clean Air HEPA 12 washable filter
- Motor filter: Triple layer