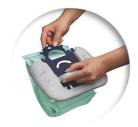

# Hygienic disposal of dust bag

• Unique Clean Comfort Cassette to avoid contact with dust

# **Clean Comfort Cassette**

When you dispose of the dust bag from your Philips vacuum cleaner, there will be no contact with the dust thanks to this patented dust bag holder.

Issue date 2023-04-14

Version: 1.0.1