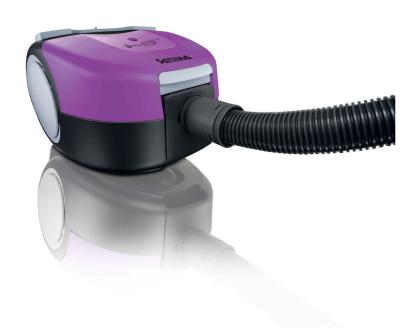

Philips
Vacuum cleaner with bag

**HomeCare** 

FC8208/01

#### Design

Color: Striking purple