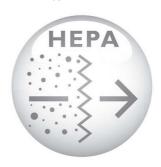

#### Clean air in your home

• HEPA filter for excellent filtration of the exhaust air

#### **HEPA** filter

This HEPA filter catches harmful microscopic vermin that causes respiratory allergies. To maintain effective fitration, replace the HEPA filter every 6 months.