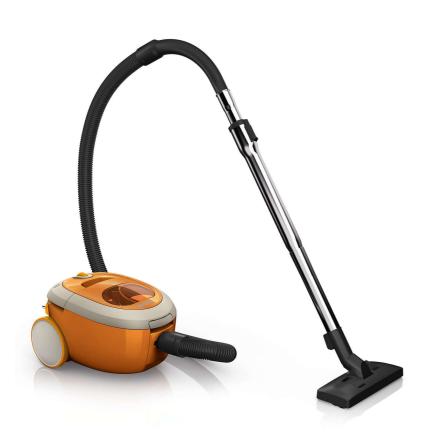

Philips SmallStar Bagless vacuum cleaner

1800W

FC8286/01

### Compact, light and powerful

Experience the freedom to move with the Philips SmallStar. Extremely compact and lightweight, this vacuum cleaner is very easy to handle and combines high power with HEPA filtration to give you great cleaning results!

#### Design

Color: Electric orange