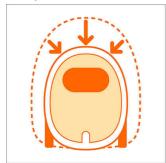

#### **Easy maneuvering**

• Big rubber wheels for easy maneuvering

#### **Big rubber wheels**

made with soft rubber on the outside your floors will not be damaged. These wheels guarantee easy maneuvering.