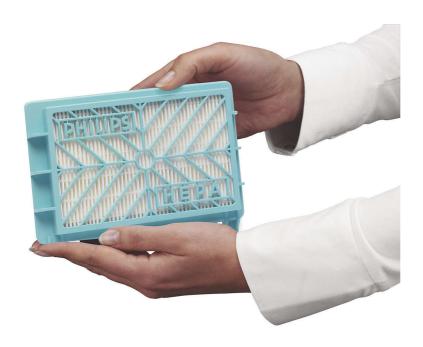

# For clean healthy air in your home

HEPA 12 filter, 99.5% filtration

This HEPA 12 filter catches at least 99.5% of all harmful microscopic vermin that causes respiratory allergies. To maintain effective filtration, the HEPA filter should be replaced after 6 months.

- Perfect fitOriginal Philips exhaust filter
- High-quality filtering material
- EPA 12 filter offers optimal filtration

#### EPA 12 filter

It removes no less than 99.5% of all dust particles down to 0.0003 mm in size from the exhaust air.

**Philips exhaust filter** 

Original Philips exhaust filter

Issue date 2023-04-14

© 2023 Koninklijke Philips N.V. All Rights reserved.