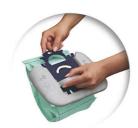

# Hygienic disposal of dust bag

• Unique Clean Comfort Cassette to avoid contact with dust

# **Clean Comfort Cassette**

When you dispose of the dust bag from your Philips vacuum cleaner, there will be no contact with the dust thanks to this patented dust bag holder.

Issue date 2023-04-14

Version: 1.0.1