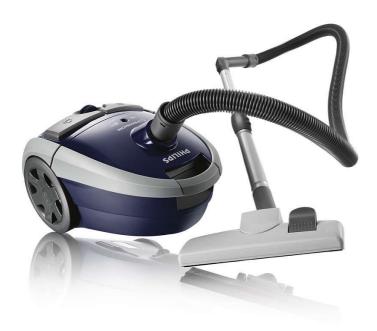

Philips Expression Vacuum cleaner with bag

**HomeCare** 

FC8612/02

# Gives dust no chance

# Multiple filters trap up to 99.9% of all dust

Expression offers an effective way of filtering pollen, spores, and allergens out of the air. The washable HEPA 12 filter, in combination with the s-bag Clinic, traps up to 99.9% of all dust particles.

## Clean air in your home

• Washable HEPA 12 filter, 99.5% filtration

### High cleaning power

• 1800-Watt motor generating max. 350 Watts suction power

# Hygienic disposal of dust bag

• Unique Clean Comfort Cassette to avoid contact with dust

### Dust bag safely traps all dust

• s-bag Clinic catches up to 99.9% of all dust



# FC8612/02

# Specifications

#### **Performance**

- Input power (IEC): 1600 W
- Airflow (max): 40 l/s
- Vacuum (ma