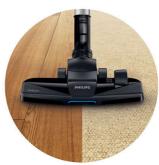

#### Easy cleaning, even around furniture

• TriActive nozzle with unique 3-in-1 action

#### **TriActive nozzle**

The TriActive nozzle cleans your floor in 3 ways in one go: 1) A larger opening at the tip of the nozzle easily sucks up big bits. 2) It has maximum cleaning efficiency due to optimized airflow through the nozzle. 3) The two side brushes sweep up the dust and dirt closely alongside furniture and walls.