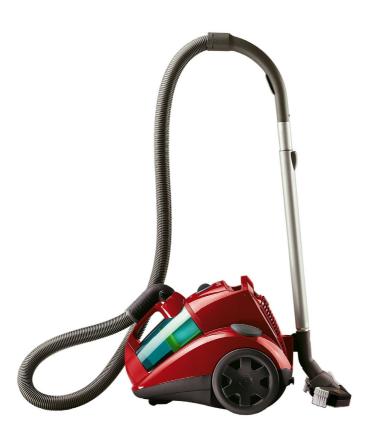

Philips EasyClean Bagless vacuum cleaner

1800W HomeCare

FC8716/01

#### Design

· Color: Deep red