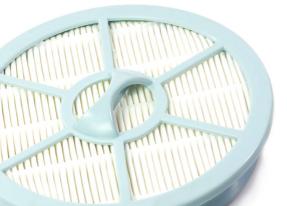

### HEPA filter

This HEPA filter catches harmful microscopic vermin that causes respiratory allergies. To maintain effective filtration the filter should be replaced every 6 months.

> Perfect fit · Original Philips exhaust filter

High-quality filtering material

• HEPA filter for excellent filtration of the exhaust air

1 HEPA filter Excellent filtration Replace every 6 months Compatible with ia FC8250...69

FC8029/01

Philips exhaust filter exhaust filter 1 HEPA filter Excellent filtration, Replace every 6 months, Compatible with ia FC8250...69

### **HEPA** filter

This HEPA filter catches harmful microscopic vermin that causes respiratory allergies. To maintain effective fitration, replace the HEPA filter every 6 months.