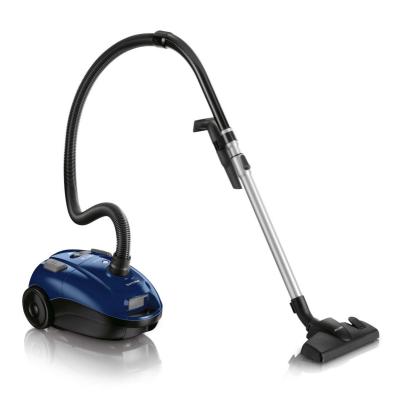

## Philips PowerLife Vacuum cleaner with bag

1800W 300W suction power

FC8450/61

Reach all corners thanks to the extra long ergonomic grip

Lightweight metal telescopic tube

• Comfortable cleaning thanks to the lightweight aluminum tube

Vacuum cleaner with bag 1800W 300W suction power

### Aluminum telescopic tube

The lightweight, aluminum vacuum cleaner tube is comfortable to use and carry. The 2-piece telescopic tube can be easily adjusted to your preferred height.