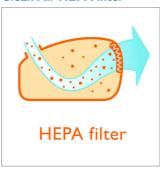

#### Filtration of fine dust

• Clean Air HEPA filter for filtering fine dust

#### Clean Air HEPA filter

The High Efficiency Particulate Air filter filters fine dust from the air. This guarantees more dust is captured.