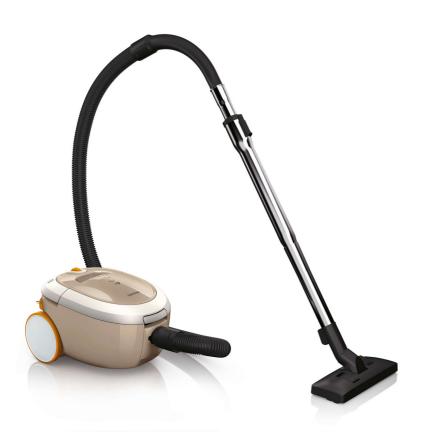

Philips SmallStar Vacuum cleaner with bag

1800W

FC8234/01

## Compact, light and powerful

Experience the freedom to move with the Philips SmallStar. Extremely compact and lightweight, this vacuum cleaner is very easy to handle and combines high power with HEPA filtration to give you great cleaning results!