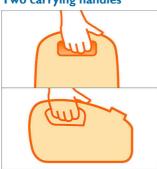

### Two carrying handles

This vacuum cleaner has one carrying handle in the front and one on the top. This makes carrying easy before, during and after use.