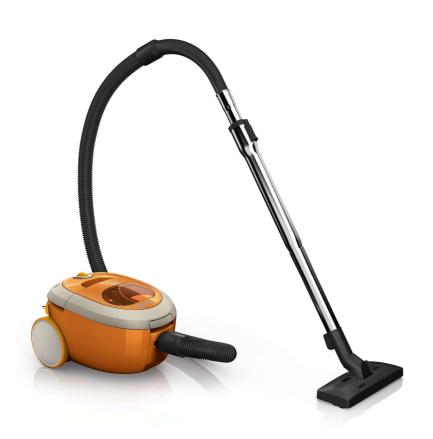

Philips SmallStar Bagless vacuum cleaner

1800W

FC8286/01

### Compact, light and powerful

Experience the freedom to move with the Philips SmallStar. Extremely compact and lightweight, this vacuum cleaner is very easy to handle and combines high power with HEPA filtration to give you great cleaning results!