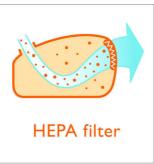

#### Filtration of fine dust

• Clean Air HEPA filter for filtering fine dust

#### **Clean Air HEPA filter**

The High Efficiency Particulate Air filter filters fine dust from the air. This guarantees more dust is captured.