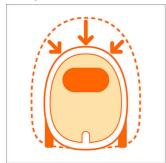

#### **Easy maneuvering**

• Big rubber wheels for easy maneuvering

#### **Big rubber wheels**

made with soft rubber on the outside your floors will not be damaged. These wheels guarantee easy maneuvering.

#### **Filtration**

- Dust capacity: 1 L
- Exhaust filter: Clean Air HEPA filter
- Filter type: HEPA

The big wheels make sure it is easy to drive over obstacles such as thresholds and because they are

Issue date 2023-04-14