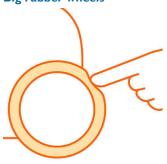

#### Easy maneuvering

· Big rubber wheels for easy maneuvering

### Big rubber wheels

The big wheels make sure it is easy to drive over obstacles such as thresholds and because they are

made with soft rubber on the outside your floors will not be damaged. These wheels guarantee easy maneuvering.