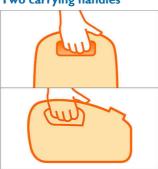

#### **Easy carrying**

- · Lightweight for easy carrying
- · Two convenient carrying handles for easy carrying

## Two carrying handles

This vacuum cleaner has one carrying handle in the front and one on the top. This makes carrying easy before, during and after use.