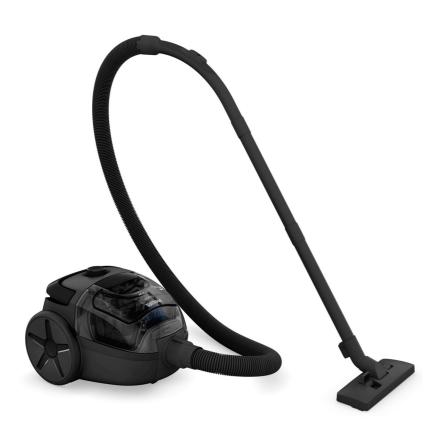

# Compact vacuum cleaner

The compact Philips vacuum cleaner for powerful cleaning. Easy to store, carry and maneuver thanks to its light weight and small size. Easy to empty dust container helps avoiding dust clouds. Experience the freedom to move.

# Light weight and compact

You can easily carry and roll the vacuum cleaner around when cleaning thanks to its light weight and small size.

### **Small sized appliance**

Small sized appliance for compact storage.