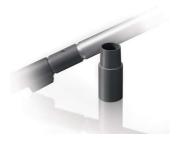

#### Can be used with most vacuum cleaners

· Two adaptors make the nozzle universally fitting

#### Two adaptors

Two adaptors make it possible to connect the vacuum cleaner nozzle to tubes of most vacuum cleaner brands (Ø 32 - 35 mm).

Issue date 2023-04-14

Version: 0.0.1

© 2023 Koninklijke Philips N.V. All Rights reserved.