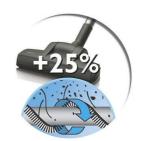

### 25% better cleaning performance on carpets

The Philips Turbo Brush nozzle FC8043/02 allows deep cleaning of carpets as well as quick removal of hair and fluff from carpets. The rotating brush actively removes small dust particles and hairs, resulting in 25% better performance.

### **Rotating brush**

Hair and fluff stick to carpets and small dirt particles sink deep into the pile of the carpet. This nozzle with rotating brush actively removes these annoying types of house dirt.