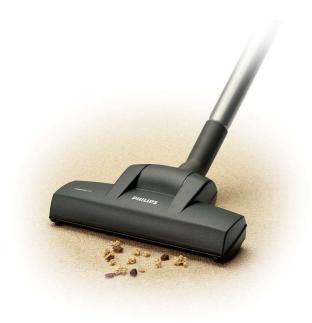

Philips Vacuum cleaner nozzle

Turbo brush

FC8043/02

### Universal Turbo Brush nozzle

### 25% better cleaning performance on carpets

The Philips Turbo Brush nozzle FC8043/02 allows deep cleaning of carpets as well as quick removal of hair and fluff from carpets. The rotating brush actively removes small dust particles and hairs, resulting in 25% better performance.

### **Deep cleaning capacity**

• Rotating brush to get deep into the carpet

### **Rotating brush**

Hair and fluff stick to carpets and small dirt particles sink deep into the pile of the carpet. This nozzle with rotating brush actively removes these annoying types of house dirt.