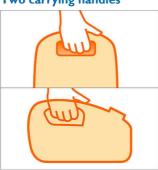

#### **Easy carrying**

- Lightweight for easy carrying
- · Two convenient carrying handles for easy carrying

### Two carrying handles

This vacuum cleaner has one carrying handle in the front and one on the top. This makes carrying easy before, during and after use.