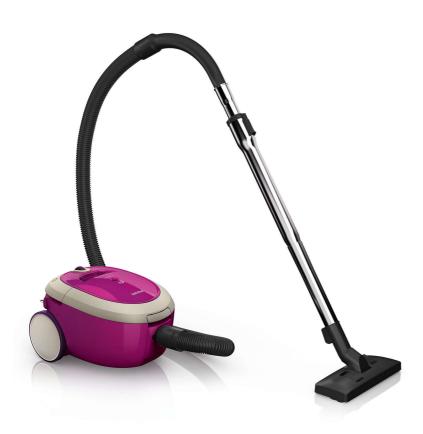

Philips SmallStar Vacuum cleaner with bag

1600W

FC8232/60

# Freedom to move!

# Compact, light and powerful

Experience the freedom to move with the Philips SmallStar. Extremely compact and lightweight, this vacuum cleaner is very easy to handle and combines high power with HEPA filtration to give you great cleaning results!