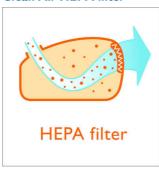

#### Filtration of fine dust

• Clean Air HEPA filter for filtering fine dust

#### Clean Air HEPA filter

The High Efficiency Particulate Air filter filters fine dust from the air. This guarantees more dust is