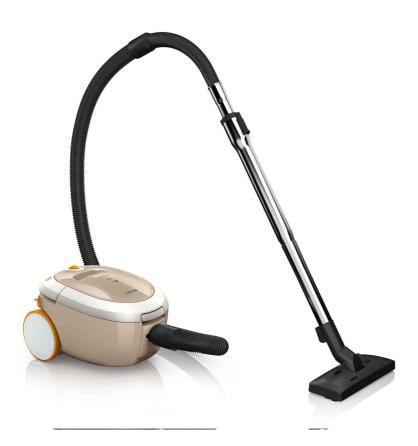

Philips SmallStar Vacuum cleaner with bag

1800W

FC8234/60

# Compact, light and powerful

Experience the freedom to move with the Philips SmallStar. Extremely compact and lightweight, this vacuum cleaner is very easy to handle and combines high power with HEPA filtration to give you great cleaning results!