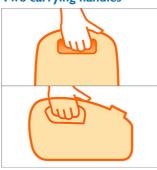

#### **Easy carrying**

- · Lightweight for easy carrying
- · Two convenient carrying handles for easy carrying

### Two carrying handles

This vacuum cleaner has one carrying handle in the front and one on the top. This makes carrying easy before, during and after use.