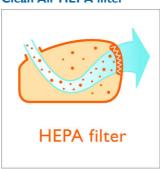

#### Filtration of fine dust

• Clean Air HEPA filter for filtering fine dust

#### Clean Air HEPA filter

The High Efficiency Particulate Air filter filters fine dust from the air. This guarantees more dust is captured.