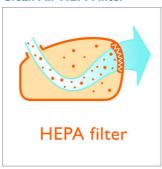

### Clean Air HEPA filter

The High Efficiency Particulate Air filter filters fine dust from the air. This guarantees more dust is captured.

### Filtration of fine dust

• Clean Air HEPA filter for filtering fine dust