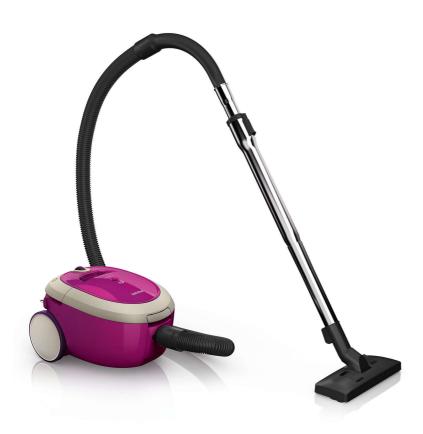

Philips SmallStar Vacuum cleaner with bag

1600W

FC8232/60

## Compact, light and powerful

Experience the freedom to move with the Philips SmallStar. Extremely compact and lightweight, this vacuum cleaner is very easy to handle and combines high power with HEPA filtration to give you great cleaning results!