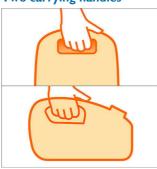

## Two carrying handles

This vacuum cleaner has one carrying handle in the front and one on the top. This makes carrying easy before, during and after use.

### **Easy carrying**

- Lightweight for easy carrying
- · Two convenient carrying handles for easy carrying