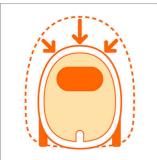

#### Big rubber wheels

The big wheels make sure it is easy to drive over obstacles such as thresholds and because they are

made with soft rubber on the outside your floors will not be damaged. These wheels guarantee easy maneuvering.

#### Easy maneuvering

· Big rubber wheels for easy maneuvering