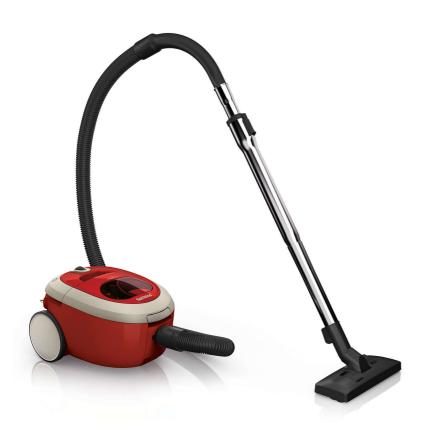

Philips SmallStar Bagless vacuum cleaner

1600W

FC8280/60

# Freedom to move!

### Compact, light and powerful

Experience the freedom to move with the Philips SmallStar. Extremely compact and lightweight, this vacuum cleaner is very easy to handle and combines high power with HEPA filtration to give you great cleaning results!