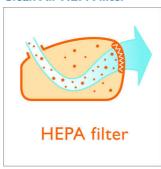

### Filtration of fine dust

• Clean Air HEPA filter for filtering fine dust

#### Clean Air HEPA filter

The High Efficiency Particulate Air filter filters fine dust from the air. This guarantees more dust is

#### **Filtration**

- Dust capacity: 1 L
- Exhaust filter: Clean Air HEPA filter
- Filter type: HEPA

Issue date 2023-04-14

Version: 1.1.1

© 2023 Koninklijke Philips N.V. All Rights reserved.

Specifications are subject to change without notice. Trademarks are the property of Koninklijke Philips N.V. or their respective owners.