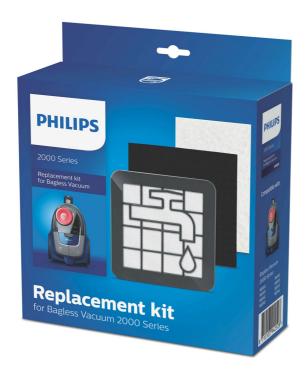

Philips Replacement Kit

1x Washable motor filter

1x Washable foam filter

x1 Exhaust filter

XV1220/01

# Replacement kit for Bagless Vacuum 2000 Series\*

## Original filter replacements from Philips

Replacement kit compatible with Bagless Vacuum 2000 Series\*. The kit contains the exhaust and motor filters. It is recommended to replace filters once a year.

### **Philips Original accessories**

- Exhaust filter
- · Washable motor filter
- Washable foam inlay

#### **Contains**

- · Exhaust filter: 1x
- Washable motor inlet filter: 1x
- Washable foam inlay: 1x

#### **S**uitable for:

 Bagless Vacuum 2000 Series: XB2022, XB2023, XB2042, XB2062, XB2122, XB2123, XB2125, XB2142