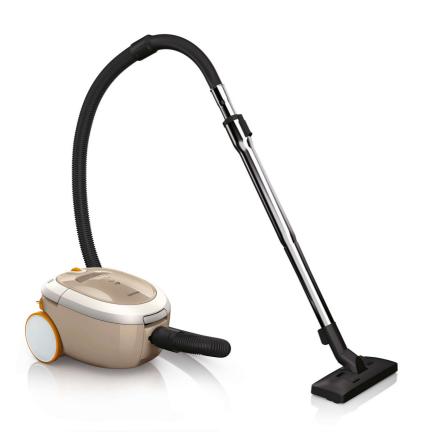

Philips SmallStar Vacuum cleaner with bag

1800W

FC8234/01

# Freedom to move!

# Compact, light and powerful

Experience the freedom to move with the Philips SmallStar. Extremely compact and lightweight, this vacuum cleaner is very easy to handle and combines high power with HEPA filtration to give you great cleaning results!