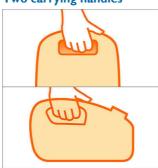

### **Easy carrying**

- Lightweight for easy carrying
- · Two convenient carrying handles for easy carrying

# Two carrying handles

This vacuum cleaner has one carrying handle in the front and one on the top. This makes carrying easy before, during and after use.