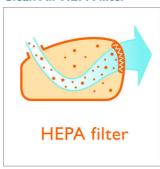

## Filtration of fine dust

• Clean Air HEPA filter for filtering fine dust

### Clean Air HEPA filter

The High Efficiency Particulate Air filter filters fine dust from the air. This guarantees more dust is captured.