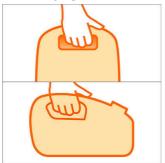

# Easy carrying

- Lightweight for easy carrying
- Two convenient carrying handles for easy carrying

# Two carrying handles

This vacuum cleaner has one carrying handle in the front and one on the top. This makes carrying easy before, during and after use.