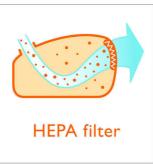

# Filtration of fine dust

• Clean Air HEPA filter for filtering fine dust

#### **Clean Air HEPA filter**

The High Efficiency Particulate Air filter filters fine dust from the air. This guarantees more dust is captured.