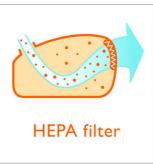

#### Filtration of fine dust

• Clean Air HEPA filter for filtering fine dust

#### **Clean Air HEPA filter**

dust from the air. This guarantees more dust is captured.

# The High Efficiency Particulate Air filter filters fine