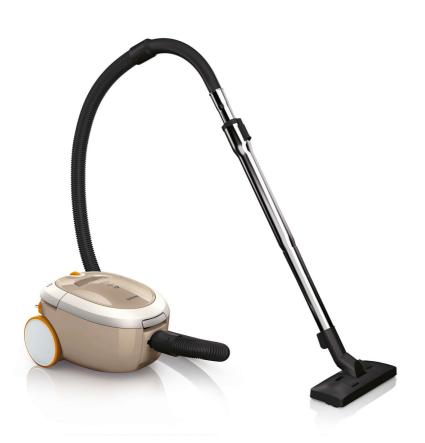

Philips SmallStar Vacuum cleaner with bag

1800W

FC8234/01

### Compact, light and powerful

Experience the freedom to move with the Philips SmallStar. Extremely compact and lightweight, this vacuum cleaner is very easy to handle and combines high power with HEPA filtration to give you great cleaning results!