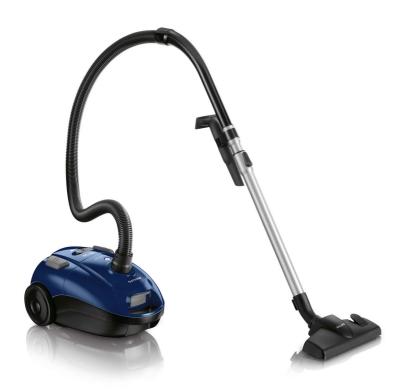

Philips PowerLife Vacuum cleaner with bag

1800W 300W suction power

FC8450/61

#### Design

· Color: Intense blue