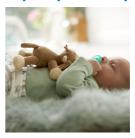

# Baby's first friend

Includes Soothie, used by healthcare professionals

Philips Avent Soothie snuggle is a plush toy with Soothie, the pacifier used by healthcare professionals to calm newborns. Toy is soft, lightly weighted to help make babies feel secure. It's easy to find & hold. Detachable for easy cleaning

# Designed with baby's comfort in mind

- Helps you and your baby find the pacifier
- Plush toy is compatible with all Philips Avent pacifiers
- Plush toy helps keep Soothie in place