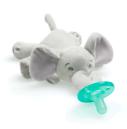

# Baby's first friend

Includes Soothie, used by healthcare professionals

Philips Avent Soothie snuggle is a plush toy with Soothie, the pacifier used by healthcare professionals to calm newborns. Toy is soft, lightly weighted to help make babies feel secure. It's easy to find & hold. Detachable for easy cleaning

#### **Includes Soothie, used by healthcare professionals**

- Cuddly soft plush toy with Soothie
- Distributed in hospitals in the USA
- Made of BPA-free, durable, medical grade silicone

#### **Includes Soothie**

Cuddly soft plush toy included with our Soothie. Soothie is made of soft, flexible silicone and is used in hospitals.

# A little buddy for baby

Plush toy is a friendly first companion for baby. Choose from eight adorable characters: fox, cow, giraffe, monkey, elephant, seal, koala or sloth. Soothie snuggle SCF347/03