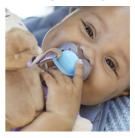

# Baby's first friend

Includes Soothie, used by healthcare professionals

Philips Avent Soothie snuggle is a plush toy with Soothie, the pacifier used by healthcare professionals to calm newborns. Toy is soft, lightly weighted to help make babies feel secure. It's easy to find & hold. Detachable for easy cleaning

#### **Includes Soothie, used by healthcare professionals**

- Cuddly soft plush toy with Soothie
- Distributed in hospitals in the USA
- Made of BPA-free, durable, medical grade silicone

#### **Includes Soothie**

Cuddly soft plush toy included with our Soothie. Soothie is made of soft, flexible silicone and is used in hospitals.