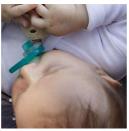

**Easy to find** 

No more hunting and searching for Soothies! The plush toy makes Soothie easy to find.

### **Helps keep Soothie in place**

Plush toy is soft and lightly weighted, which helps keep Soothie close to baby. This helps keep it and the Soothie in place while keeping baby company.