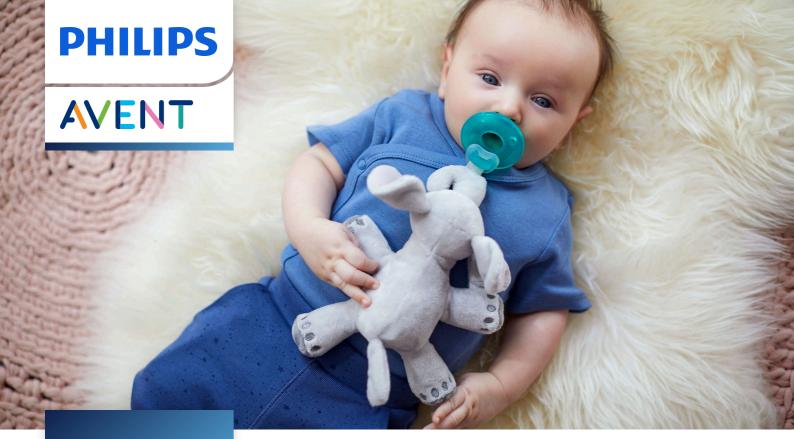

# Soothie snuggle

Plush toy and Soothie

0m+

Orthodontic & BPA-Free

1x snuggle & 1x 0-3M Soothie

SCF347/03

# Baby's first friend

Includes Soothie, used by healthcare professionals

Philips Avent Soothie snuggle is a plush toy with Soothie, the pacifier used by healthcare professionals to calm newborns. Toy is soft, lightly weighted to help make babies feel secure. It's easy to find & hold. Detachable for easy cleaning

# Designed with baby's comfort in mind

- Helps you and your baby find the pacifier
- Plush toy is compatible with all Philips Avent pacifiers
- Plush toy helps keep Soothie in place

### **Helps keep Soothie in place**

Plush toy is soft and lightly weighted, which helps keep Soothie close to baby. This helps keep it and the Soothie in place while keeping baby company.