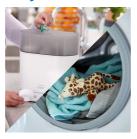

# **Easy to clean**

- Detachable for easy cleaning
- Soothie can be cleaned and sterilized separately

## **Detaches for easy cleaning**

Plush toy easily detaches from Soothie and both are easy to clean.

#### **Easily cleaned and sterilized**

Plush toy can be machine or hand washed. Soothie can be cleaned in dishwasher, a sterilizer or in boiling water. Feel good knowing it is always clean and safe for your little one.