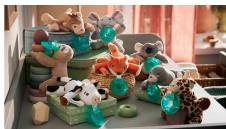

# Soft, cute, and friendly

• Pick your favorite or collect all eight adorable characters

Soothie snuggle SCF347/03

# A little buddy for baby

Plush toy is a friendly first companion for baby. Choose from eight adorable characters: fox, cow, giraffe, monkey, elephant, seal, koala or sloth. Soothie snuggle SCF347/03