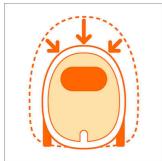

#### Two carrying handles

This vacuum cleaner has one carrying handle in the front and one on the top. This makes carrying easy before, during and after use.