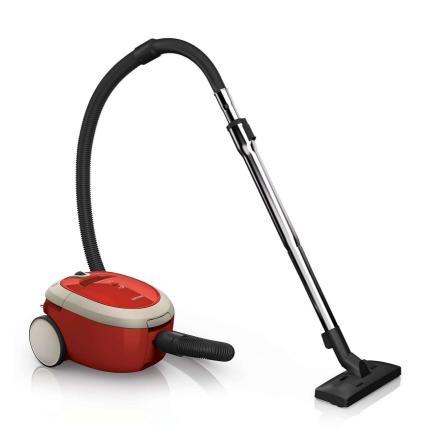

#### **Compact size**

The compact size of this vacuum cleaner makes it easy to maneuver during usage and easy to store after use.