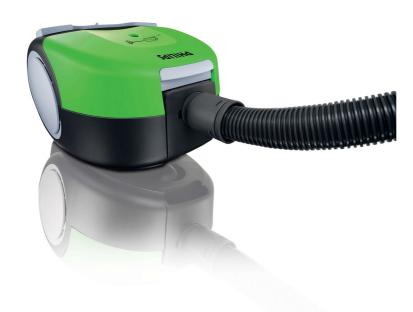

Philips Vacuum cleaner with bag

ParquetCare

# Keep it out of sight!

## Ultra-compact, with storage box

Thanks to its ultra-compact design, this vacuum cleaner is lightweight and easy to store. A convenient plastic storage box neatly stores the vacuum and other cleaning accessories after use. This vacuum is also compatible with the s-bag

### Design

Colour: Fresh green