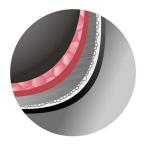

#### Durable & non-stick inner pot

Aluminum alloy inner pot is durable and offers more effective heat conduction. Special colored Whitford golden coating is anti-scratch and non-stick.