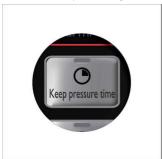

## Smart and fast cooking

- Nutritional baking feature brings cripsy taste
- Nutritional keep warm keeps rice fresh for 12 hours
- 0-59 mins adjustable period to keep pressure

### 0-59 mins adjustable period to

0-59 mins adjustable period to keep pressure