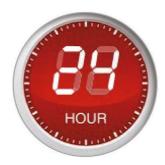

# Easy to operate

• Preset-timer for 24 hours

### **Preset-timer for 24 hours**

Preset-timer for 24 hours