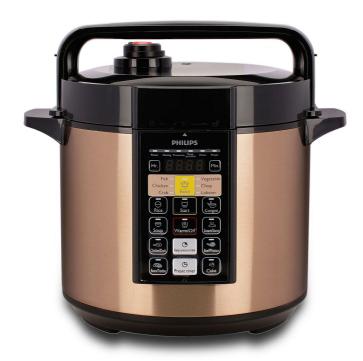

Philips Viva Collection ME Computerized electric pressure cooker

Press Touch 6 Liter

HD2139/60