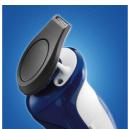

#### For a close shave

Gently follows the contours of your face for a close shave, even in hard to reach areas

#### Stretches skin and lifts hairs

The shaving heads have unique rings with a stretch and lift pattern that contributes to a great shave