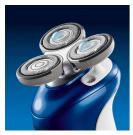

#### For a close shave

Gently follows the contours of your face for a close shave, even in hard to reach areas

#### Stretches skin and lifts hairs

The shaving heads have unique rings with a stretch and lift pattern that contributes to a great shave

#### Gently follows the contours of your face

• Gently follows the contours of your face

#### A great close shave

• Stretch and Lift pattern for a great shave