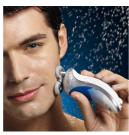

#### Moisturize while you shave

NIVEA FOR MEN conditioner is dispensed through the shaving heads directly onto your skin, moisturizing it while shaving. The conditioner contains Natural Microtec which protects your skin against irritation

### Moisturizes your skin while you shave

It gently follows the contours of your face for a close shave and the rings have a stretch & lift pattern to prepare the skin for a great shave. The new conditioner contains natural MICROtec to protect the skin against irritation.