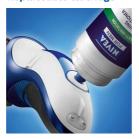

#### Easy lotion refill and charging

• Easy shaving conditioner refill

#### Replaceable cartridge

Simply pump the NIVEA FOR MEN shaving conditioner from the refill can directly into the Advanced Skin Protection System

#### **Accessories**

Pouch: Soft pouch Maintenance: Protective cap

Stand: Charging stand

Creams & Lotions: 28 ml shaving conditioner

starting can